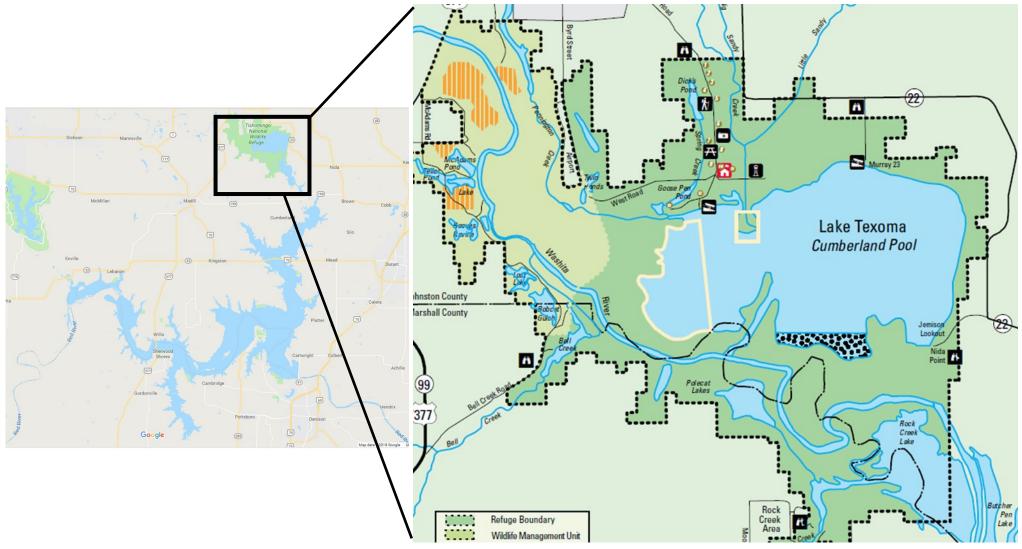

### 2019 Bass Champs Championship - Off Limits

# Tishomingo National Wildlife Refuge Is Off Limits to all boats and anglers