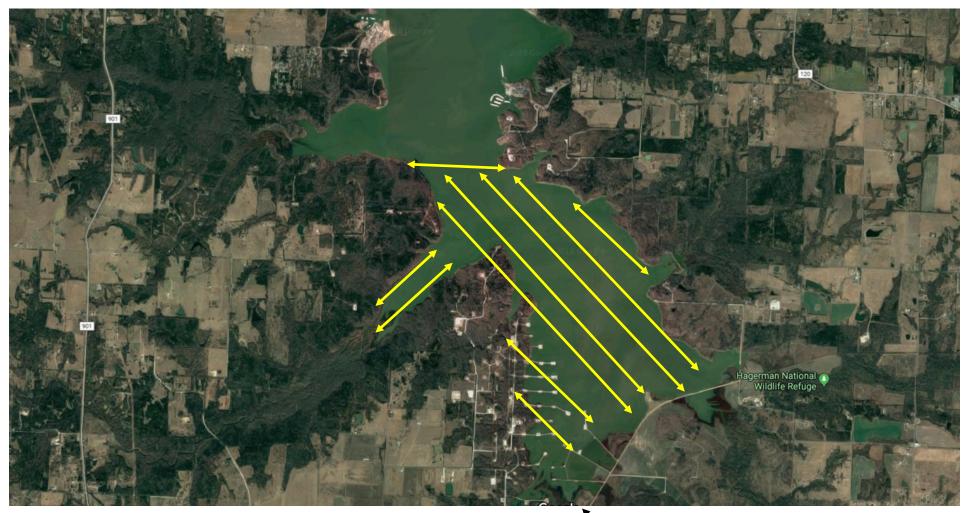

### 2019 Bass Champs Championship - Off Limits

Hagerman National Wildlife Refuge

Is Off Limits To all boats and anglers