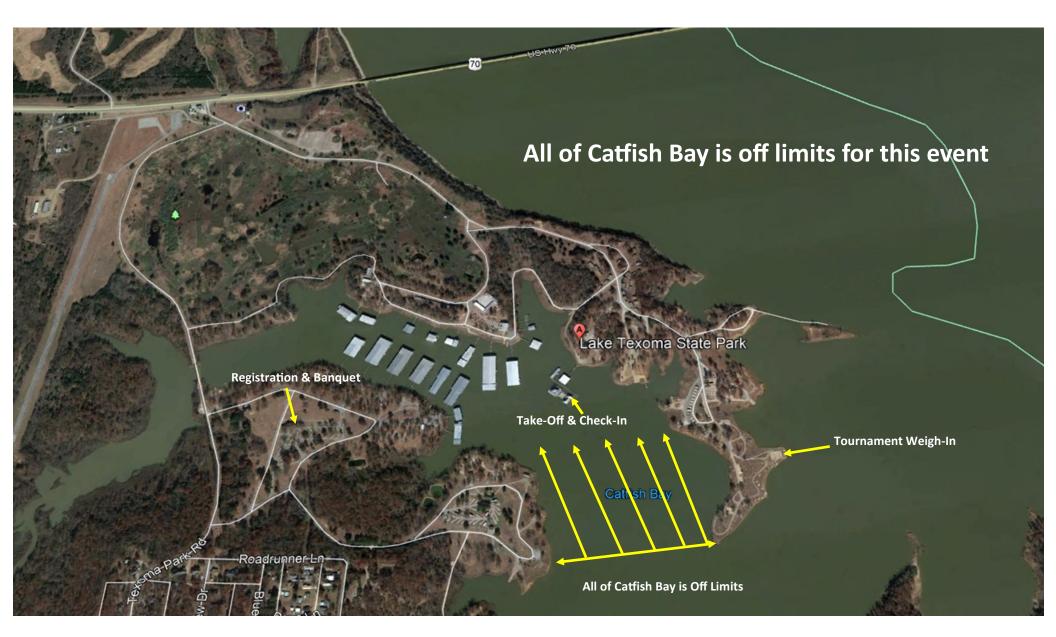

## 2019 Bass Champs Championship on Lake Texoma Lake Texoma State Park, Oklahoma - Catfish Bay